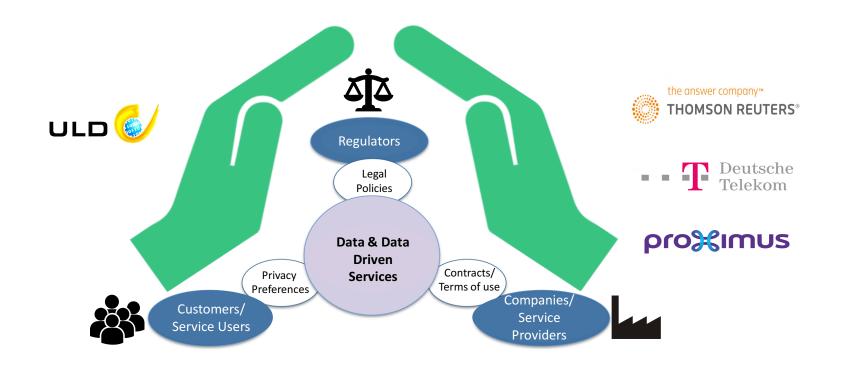

# Scalable Policy-awarE Linked Data arChitecture for prlvacy, trAnsparency and compLiance

H2020-ICT-2016-1 Big Data PPP: privacy-preserving Big Data technologies (ICT-18-2016) call

Companies whose business models rely on personal data

Data subjects who would like to declare, monitor and optionally revoke their (often not explicit) preferences on data sharing

**Regulators** who can leverage technical means to check compliance with the GDPR

- Policy management framework
  - ❖ Gives users control of their personal data
  - Represents access/usage policies and legislative requirements in a machine readable format
- Transparency and compliance framework
  - Provides information on how data is processed and with whom it is shared
  - ❖ Allows data subjects to take corrective action
- Scalable policy-aware Linked Data architecture
  - Build on top of the Big Data Europe (BDE) platform scalability and elasticity mechanisms
  - Extended BDE with robust policy, transparency and compliance protocols