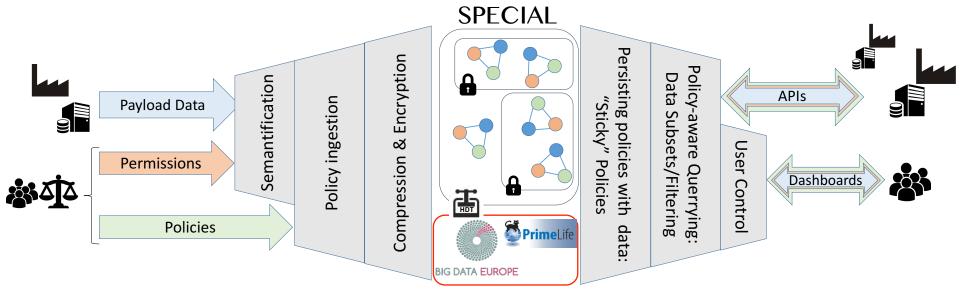

- Policy management framework
  - ❖ Gives users control of their personal data
  - Represents access/usage policies and legislative requirements in a machine readable format
- Transparency and compliance framework
  - Provides information on how data is processed and with whom it is shared
  - ❖ Allows data subjects to take corrective action
- Scalable policy-aware Linked Data architecture
  - Build on top of the Big Data Europe (BDE) platform scalability and elasticity mechanisms
  - Extended BDE with robust policy, transparency and compliance protocols

#### Software components - Foundations

- Big Data Europe scalability and elasticity
- PrimeLife policy languages, access control policies, release policies and data handling policies