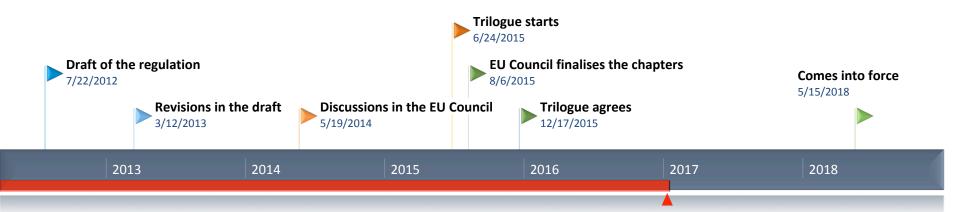

# Scalable Policy-awarE Linked Data arChitecture for prlvacy, trAnsparency and compLiance

H2020-ICT-2016-1 Big Data PPP: privacy-preserving Big Data technologies (ICT-18-2016) call









Companies whose business models rely on personal data



Data subjects who would like to declare, monitor and optionally revoke their (often not explicit) preferences on data sharing



**Regulators** who can leverage technical means to check compliance with the GDPR















- Policy management framework
  - ❖ Gives users control of their personal data
  - Represents access/usage policies and legislative requirements in a machine readable format
- Transparency and compliance framework
  - Provides information on how data is processed and with whom it is shared
  - ❖ Allows data subjects to take corrective action
- Scalable policy-aware Linked Data architecture
  - Build on top of the Big Data Europe (BDE) platform scalability and elasticity mechanisms
  - Extended BDE with robus